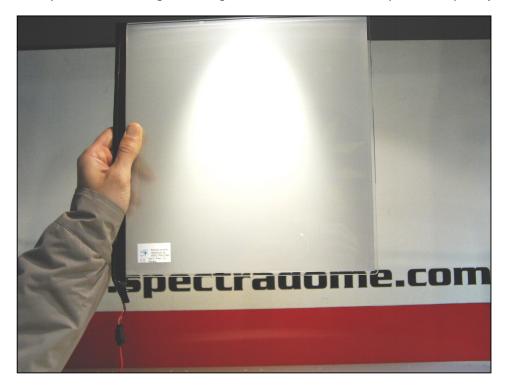

The second picture below, shows exactly the very same PRIVAGLASS LCD window above when in its OFF condition: as you can easily notice, the glass surface is totally opaque owing to the liquid crystals perpendicular position, reflecting visible light instead of allowing it to pass through the glass. As a result, it is impossible to see through the LCD glass (our company logo is not visible any more and the light coming from above is reflected by the LCD panel).