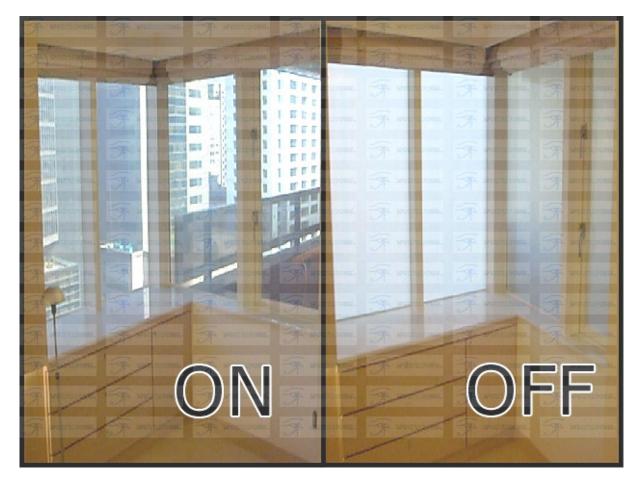

System installation fees are never included and must be added to system cost.

In the below picture, one PRIVAGLASS small window is visible in its ON (polarized) status: as you can see, the LCD glass in its ON condition is totally transparent and see-through vision is possible (our company logo shows in the background).

The second picture below, shows exactly the very same PRIVAGLASS LCD window above when in its OFF condition: as you can easily notice, the glass surface is totally opaque owing to the liquid crystals perpendicular position, reflecting visible light instead of allowing it to pass through the glass. As a result, it is impossible to see through the LCD glass (our company logo is not visible any more and the light coming from above is reflected by the LCD panel).