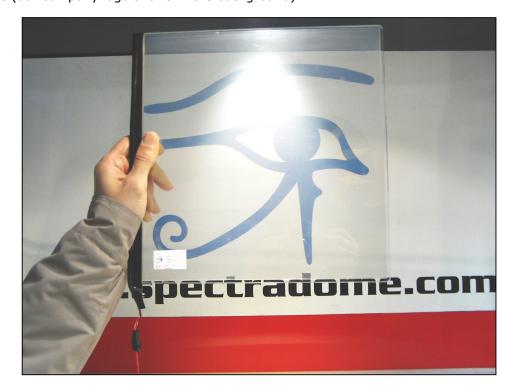

System installation fees are never included and must be added to system cost.

In the below picture, one PRIVAGLASS small window is visible in its ON (polarized) status: as you can see, the LCD glass in its ON condition is totally transparent and see-through vision is possible (our company logo shows in the background).