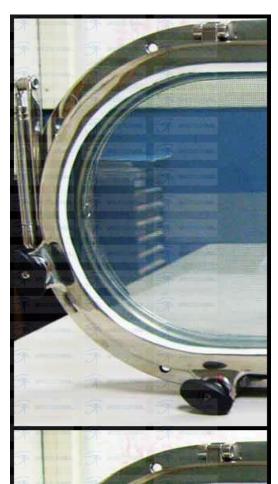

The aside picture show the PRIVAGLASS LCD window system installed onto the inner side of a boat window. In these pictures, you can see our LCD glass both in its ON (above) and OFF (below) status.

Boat and yacht installation of the PRIVAGLASS liquid crystal privacy window is not only feasible, but also very practical, useful and aesthetically unparalleled, especially if your boat is either brand new or expensive.

We are in a position to provide our customers with fully customized panels, to suit virtually every installation needs on boat or yacht.

Yacht window shown in the aside picture is from a 12mt/36ft yacht.