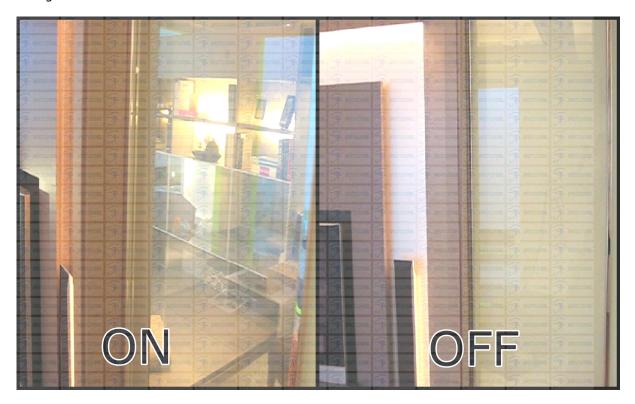

Some installation examples with system turned on and off are following.

Living room door at home:

Dressing room of a "haute-couture" store-----→