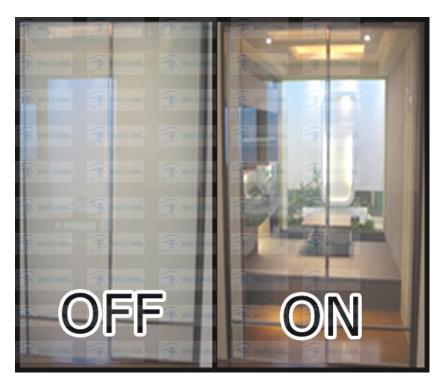

The aside picture show the PRIVAGLASS LCD window system installed onto the inner side of a boat window. In these pictures, you can see our LCD glass both in its ON (above) and OFF (below) status.

Boat and yacht installation of the PRIVAGLASS liquid crystal privacy window is not only feasible, but also very practical, useful and aesthetically unparalleled, especially if your boat is either brand new or expensive.

We are in a position to provide our customers with fully customized panels, to suit virtually every installation needs on boat or yacht.

Yacht window shown in the aside picture is from a 12mt/36ft yacht.